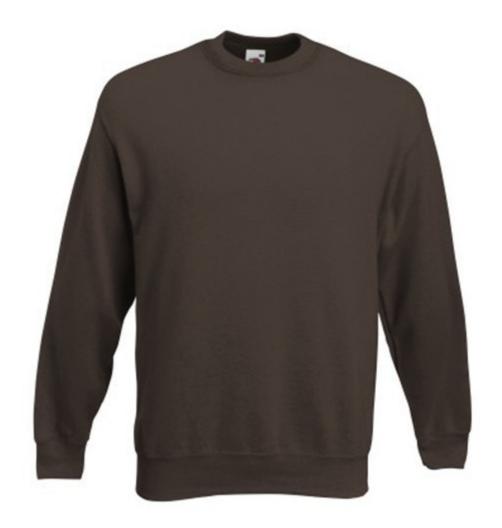

# FRUIT OF THE LOOM, PREMIUM SET-IN SWEAT, CLASSIC PREMIUM MEN'S HOODIE, CHOCOLATE, M

### **Basic informations**

Size: M

Package: 36/24

Length: 60

Width: 40

Height: 50

Size: M

Color: Chocolate

## **Specification**

Fruit of the Loom, Premium Set-in Sweat, Classic Premium Men's Sweatshirt, Chocolate, M. Sweatshirt for casual and casual use, for branding. Branding: DTG, screen printing, flex, flock, embroidery